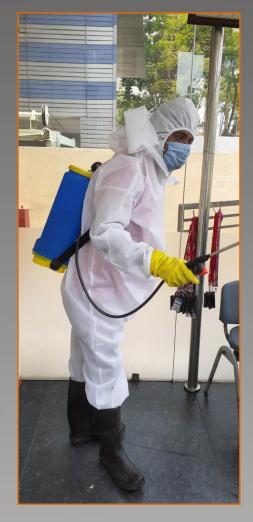

#### **Project details**

Location: Phuleswar, Howrah, Area: 300 Bedded, Type: Hospital

Role: Housekeeping, Sanitization and PPE material supply.

We feel honored and privileged to have been given the chance by SANJIBAN HOSPITAL, Pluleswar, a COVID 19 Facility, currently under the purview of West Bengal Govt., to support them in the fight against Corona Virus, by way of intensive housekeeping and sanitization activity, supply of PPE kits and Sanitization chemicals.

## SANITIZATION ACTIVITY