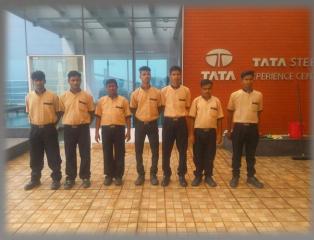

List of Additional Qualifications

Given under the common Seal of the Council of Architecture

this twentieth day of December 2019

JUSCO SITE- TATA CENTRE, ODISHA CORPORATE SOFT SERVICES TSK, Jajpur & GUEST HOUSE MANAGEMENT, Brahmanipal

Managed From: 2018- 2019

JUSCO Vendor Code: 28588

**Project details** 

Location: Kalinganagar, Orissa

Area: 5261 hectares.

Type: State of the Art 09 Storied TATA

Centre Corporate Office

**Role:** Providing Housekeeping and Pantry Services for the corporate office of TATA Centre & Upkeep of TATA Steel Guest House under JUSCO Management.

**Scope Under LWCK9SS:** LWCK9 is responsible for the *up keeping and maintenance of cleaning services at* TATA CENTRE, Jajpur.

We also undertake the *soft services in Guest House* for Employees and Senior Dignitaries of TATA Steel, at Brahmanipal under the efficient management of JUSCO

#### **LWCK9SS Contribution:**

LWCK9SS team streamlined the housekeeping and pantry services in Tata centre ,Jajpur by imparting on-site training through LWCK9 trainers and brought about a sea of change in the service delivery.