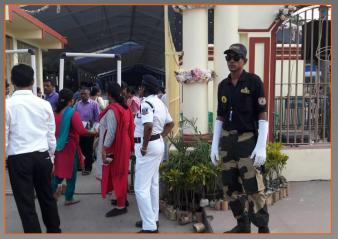

## PROUD TO BE A PART OF HISTORY NOW

LWC Guards at Inauguration of Skywalk at Dakhineswar by the Chief Minister of West Bengal-5<sup>th</sup> November 2018