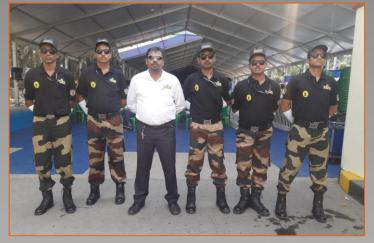

## PROUD TO BE A PART OF HISTORY NOW

LWC Guards at Inauguration of Skywalk at Dakhineswar by the Chief Minister of West Bengal-5<sup>th</sup> November 2018