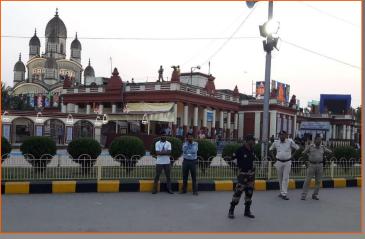

## PROUD TO BE A PART OF HISTORY NOW

LWC Guards at Inauguration of Skywalk at Dakhineswar by the Chief Minister of West Bengal-5<sup>th</sup> November 2018