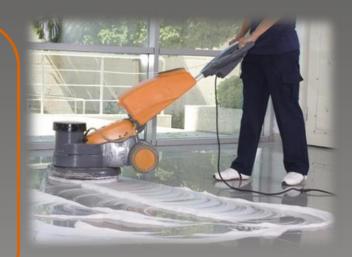

#### MECHANISED CLEANING

We offer our clients high quality mechanized cleaning with specialized devices like Ride on Scrubber machines, Walk behind sweepers and Mechanical Scrubbers as quick and effective housekeeping solutions for malls, large warehouses, factories, banquets, parking and other open spaces. Our objective is to provide cost effective and efficient alternatives to manual cleaning on a day to day basis, as and where required by the client. We also provide tailored training on operating of these machineries for higher reliability and efficiency.