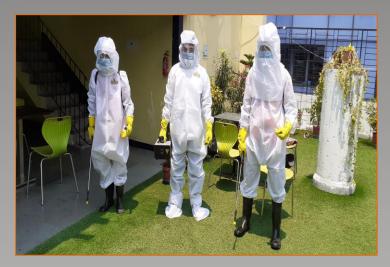

#### **Project details**

Location: Phuleswar, Howrah, Area: 300 Bedded, Type: Hospital

Role: Housekeeping, Sanitization and PPE material supply.

We feel honored and privileged to have been given the chance by SANJIBAN HOSPITAL, Pluleswar, a COVID 19 Facility, currently under the purview of West Bengal Govt., to support them in the fight against Corona Virus, by way of intensive housekeeping and sanitization activity, supply of PPE kits and Sanitization chemicals.