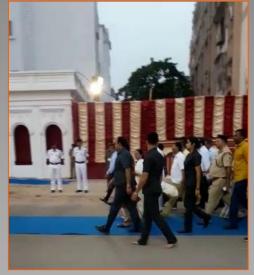

## PROUD TO BE A PART OF HISTORY NOW

LWC Guards at Inauguration of Skywalk at Dakhineswar by the Chief Minister of West Bengal-5<sup>th</sup> November 2018