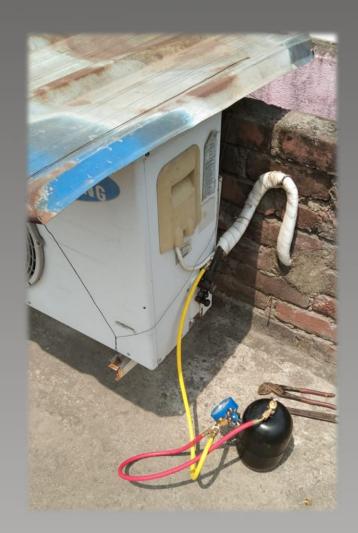

#### **Technical:**

LWCK9SS is responsible for the entire Electromechanical support of the site. Further, LWCK9SS is also part of the core production team and provides machine operators as well as handles management of all staff at site.

#### Technical:

LWCK9SS is responsible for the entire Electromechanical support of the site - Power Supply Systems, HVAC, Fire Fighting System, Plumbing etc.

#### **Electromechanical**

Electrical Distribution Systems Back up power – DG / UPS Elevators

BMS

Security Surveillance Systems Fire Alarm & Detection Systems Carpentry & Plumbing Services TPM

Preventive maintenance