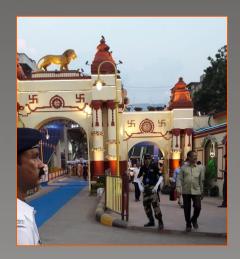

## PROUD TO BE A PART OF HISTORY NOW

LWC Guards at Inauguration of Skywalk at Dakhineswar by the Chief Minister of West Bengal-5<sup>th</sup> November 2018