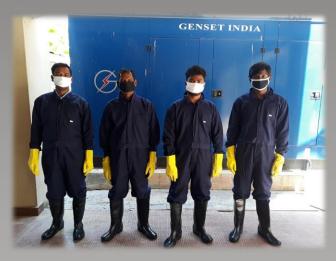

#### **Project details**

Location: Phuleswar, Howrah, Area: 300 Bedded, Type: Hospital

Role: Housekeeping, Sanitization and PPE material supply.

We feel honored and privileged to have been given the chance by SANJIBAN HOSPITAL, Pluleswar, a COVID 19 Facility, currently under the purview of West Bengal Govt., to support them in the fight against Corona Virus, by way of intensive housekeeping and sanitization activity, supply of PPE kits and Sanitization chemicals.