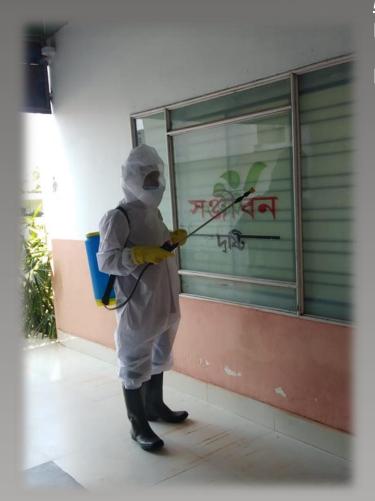

#### **Project details**

Location: Phuleswar, Howrah, Area: 300 Bedded, Type: Hospital

Role: Housekeeping, Sanitization and PPE material supply.

We feel honored and privileged to have been given the chance by SANJIBAN HOSPITAL, Pluleswar, a COVID 19 Facility, currently under the purview of West Bengal Govt., to support them in the fight against Corona Virus, by way of intensive housekeeping and sanitization activity, supply of PPE kits and Sanitization chemicals.