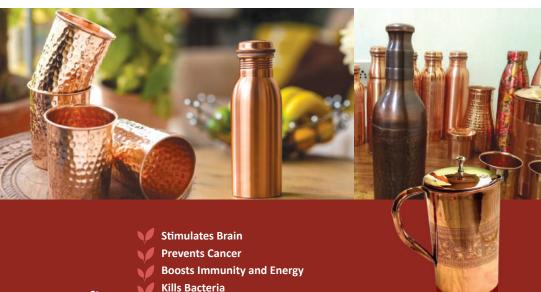

# **Replace Plastic with Copper**

Copper is an essential trace mineral necessary for survival. It is found in all body tissues and plays a role in making red blood cells and maintaining nerve cells and the immune system. It also helps the body form collagen and absorb iron, and plays a role in energy production

Drinking water from a copper vessel is a good habit! Copper is an essential trace Mineral that

is vital to human body and it is known to have antimicrobial, antioxidant, anti-carcinogenic and anti-inflammatory properties. ... According to health experts, it does so by positively charging the water.

Copper is one of the few metals that can occur in nature in a directly usable metallic form (native metals).

Essential for Normal Growth and Health

**Assists in Reducing Symptoms of Arthritis** 

Maintains hair Pigmentation, Skin and Eye color

## **COPPER BOTTLES**

Floral 1 ltr.

Champagne 1.5 ltr.

Printed 1 ltr.

Embossed 1 ltr.

Hammered 1 ltr.

Bisleri 1 ltr.

Ladies 350 ml.

Printed 1 ltr.

Luxury 1 ltr.

Floral Bottle & Tumbler set

Bottle & Tumbler set

**Sugar Pot** 

Hammered Tumbler

Mug