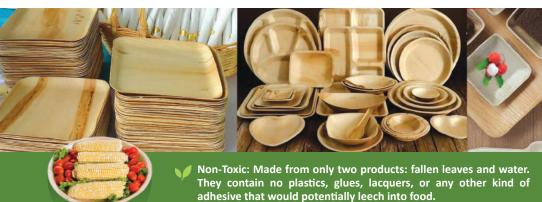

#### **ARECA LEAF**

Areca leaf plates are 100% natural, ecological, recyclable, renewable, reusable completely disposable eco- product. Areca eco palm leaf plates are the most economic & eco-friendly artifact one can use anywhere anytime keeping the environment factor in mind. Areca plates are biodegradable, human friendly and free from pest. These plates are manufactured in hygienic and natural method without using chemical and can be used for all types of food such as hot, cold, wet etc.

## Benefits

- Sustainable: Made from fallen leaves, steam, heat and pressure only. No plants or trees are cut down to make Vertebra. The fallen leaves are otherwise usually burned.
- Biodegradable: Will completely biodegradable in two months when placed in a landfill or compost bin.
- Compostable: Certified compost able and tests show that compost enhances plant growth over 15%.

# **ARECA LEAF 3 Compartment Plate:** Plate: 10" 8" Square Bowl: 5" **3 Compartment Plate:** Plate: **Bowl:** 9/10" 6.6" / 5.5" 6" **4 Compartment Plate Bowl:** Plate: 10" 4.5" 10" **4 Compartment Plate** Bowl: Plate: Plate: 3" 8" 12" 10" **5 Compartment Plate:** Plate: Spoon **Boat:** 12/10" 12" SUGARCANE LEAF **CORN LEAF** UNEC