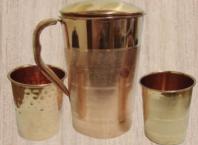

## **COPPER BOTTLES**

Floral 1 ltr.

Champagne 1.5 ltr.

Printed 1 ltr.

Embossed 1 ltr.

Hammered 1 ltr.

Bisleri 1 ltr.

Ladies 350 ml.

Printed 1 ltr.

Luxury 1 ltr.

Floral Bottle & Tumbler set

Bottle & Tumbler set

**Sugar Pot** 

Hammered Tumbler

Mug