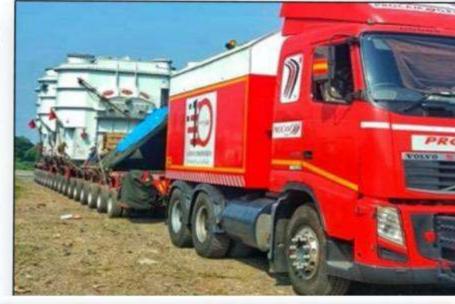

#### **Logistics Services**

Hydraulic Modular Transportation ODC Mech. Trailer Transportation

## EQUIPMENT STRENGTH

**MANPOWER** 

150+

HYDRAULIC AXLES

RIGGING & INSTALLATION TOOLS

200+

GOLDHOFER EXTENDABLE **BLADE TRAILERS** 

6 (FOR 65 M LONG BLADES)