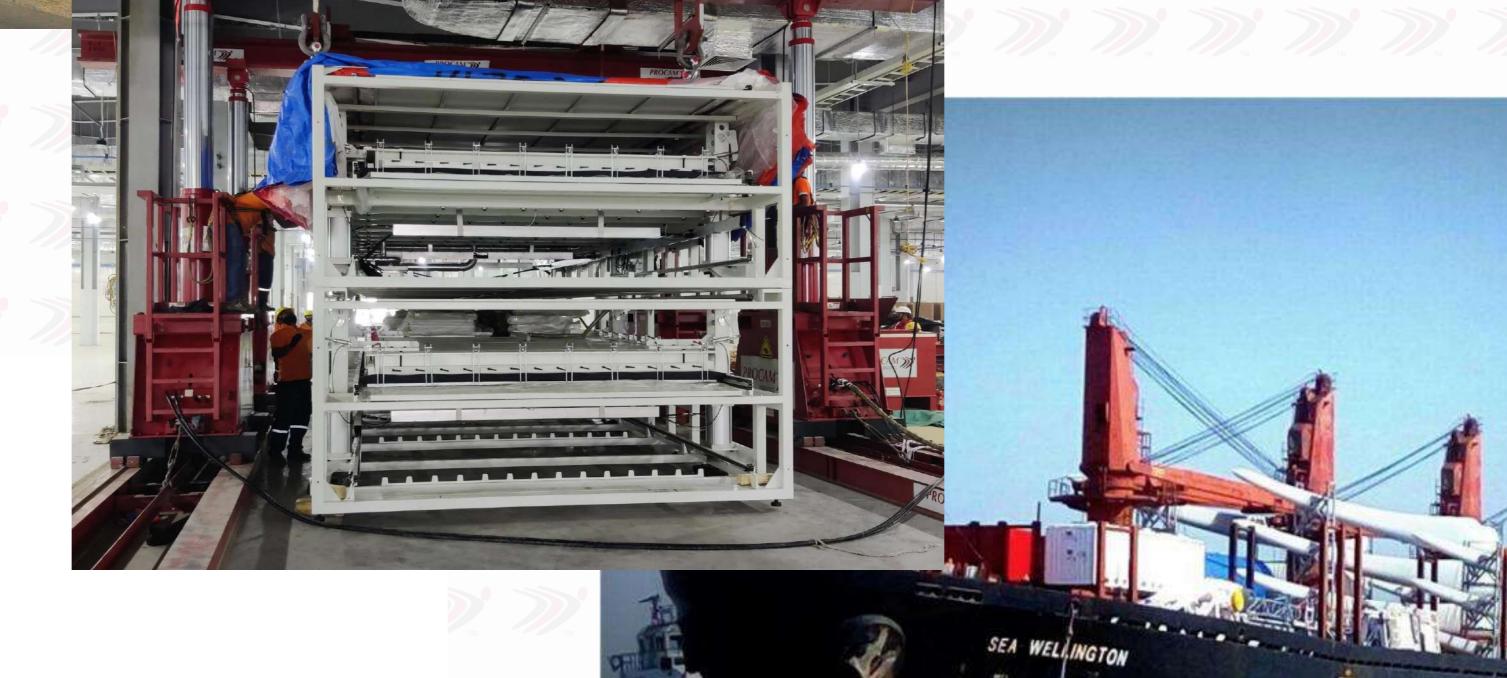

## RENEWABLE ENERGY

- Lillian

Wind Blades: 1000 +

Nacelles : 150 +

PV Module Line: 10