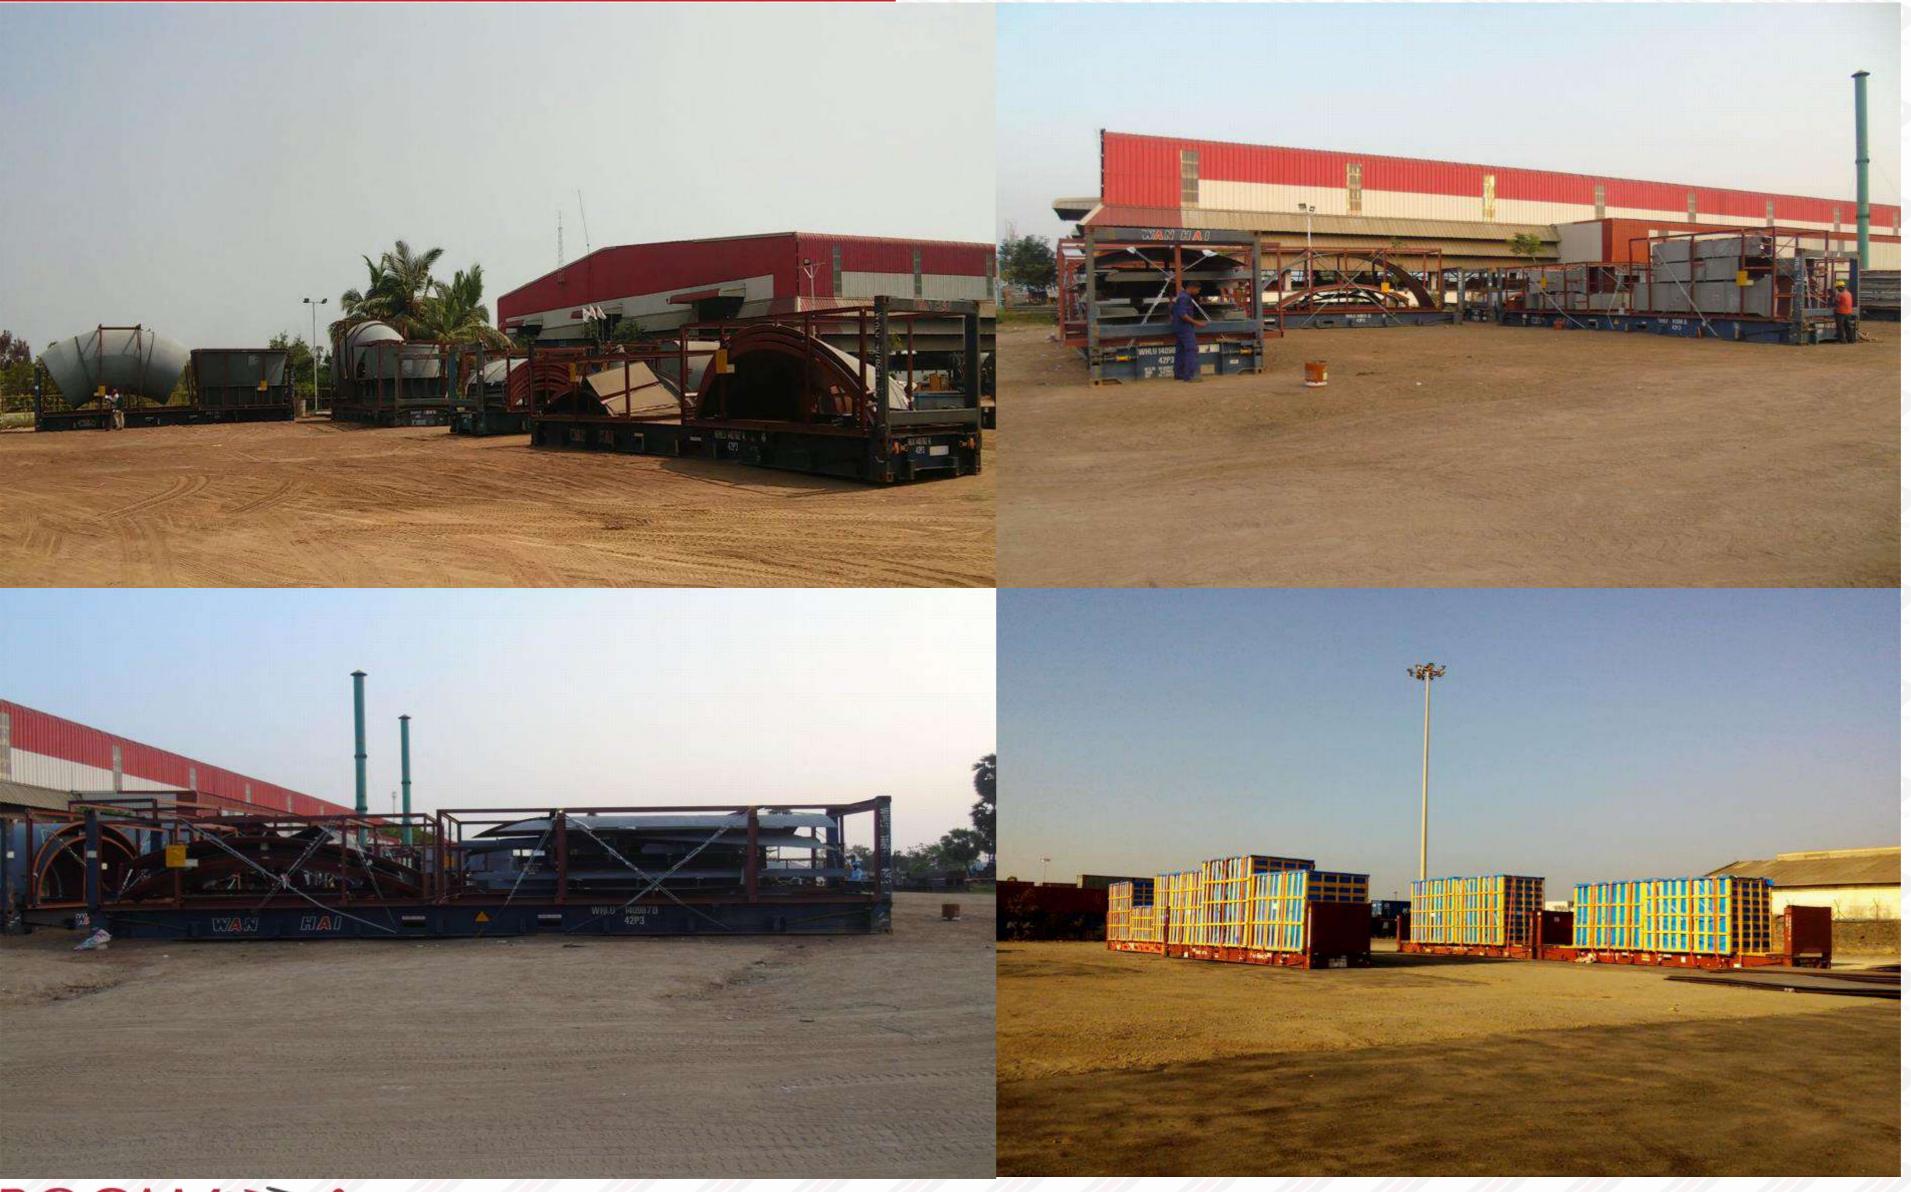

**POWER** 

Transformers : 350 +

Other Equipment: 250,000 FRT



#### **CLIENTS SERVED - POWER**







## VOITH Vestas

HITACHI











































#### **AUTOMOTIVE**

Press Machines: 11+

Other Equipment: 50,000 FRT



#### **CLIENTS SERVED - AUTOMOTIVE**









































#### OIL & GAS

Pressure Vessels: 100+

E-Houses: 60+



#### CLIENTS SERVED - OIL, GAS, STEEL & CEMENT































## RENEWABLE ENERGY

- Lillian

Wind Blades: 1000 +

Nacelles : 150 +

PV Module Line: 10







#### Defence





### Defence



#### KEY GLOBAL PROJECTS - Europe







#### KEY GLOBAL PROJECTS - Europe





#### KEY GLOBAL PROJECTS - USA







#### **KEY GLOBAL PROJECTS - Africa**





#### KEY GLOBAL PROJECTS – South East Asia



#### KEY GLOBAL PROJECTS – South East Asia





# Thank You



#### Address:

Procam Group,
731 Westend Mall, District
Center, Janakpuri.
New Delhi - 110058



#### **Contact Numbers:**

+91 98181 01162