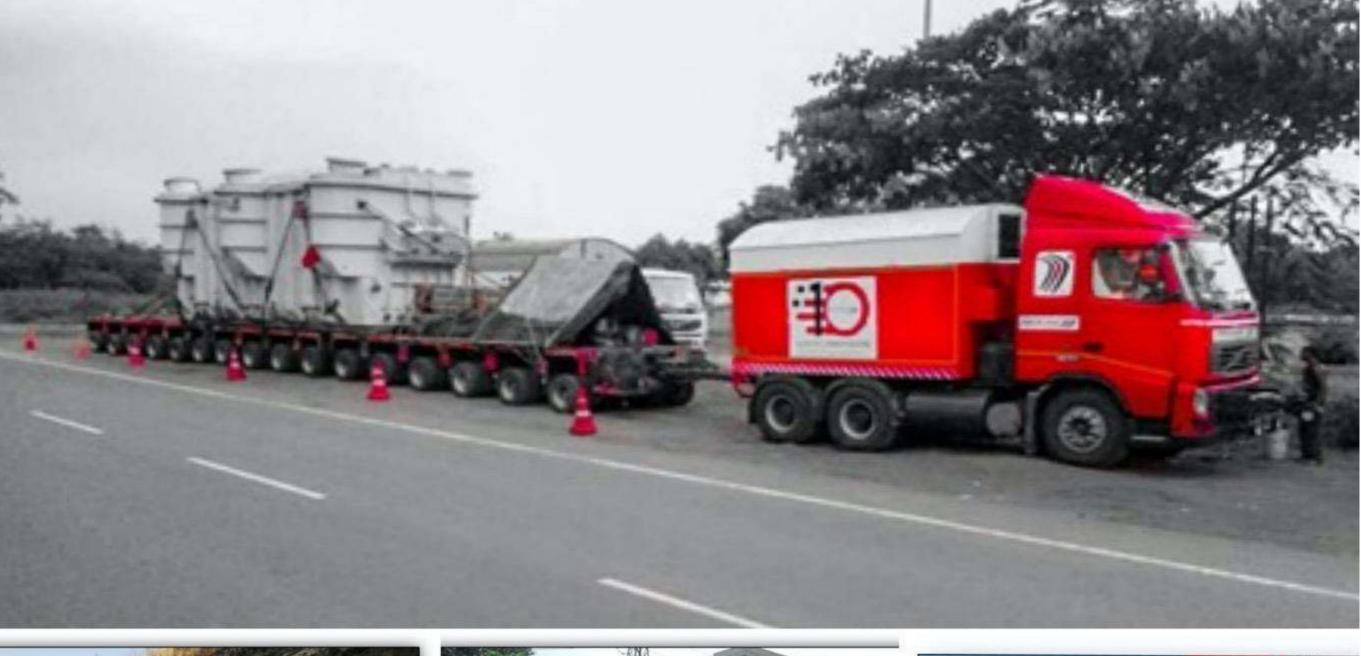

#### **Logistics Services**

Hydraulic Modular Transportation ODC Mech. Trailer Transportation

## EQUIPMENT STRENGTH

**MANPOWER** 

150+

HYDRAULIC AXLES

RIGGING & INSTALLATION TOOLS

200+

GOLDHOFER EXTENDABLE **BLADE TRAILERS** 

6 (FOR 65 M LONG BLADES)