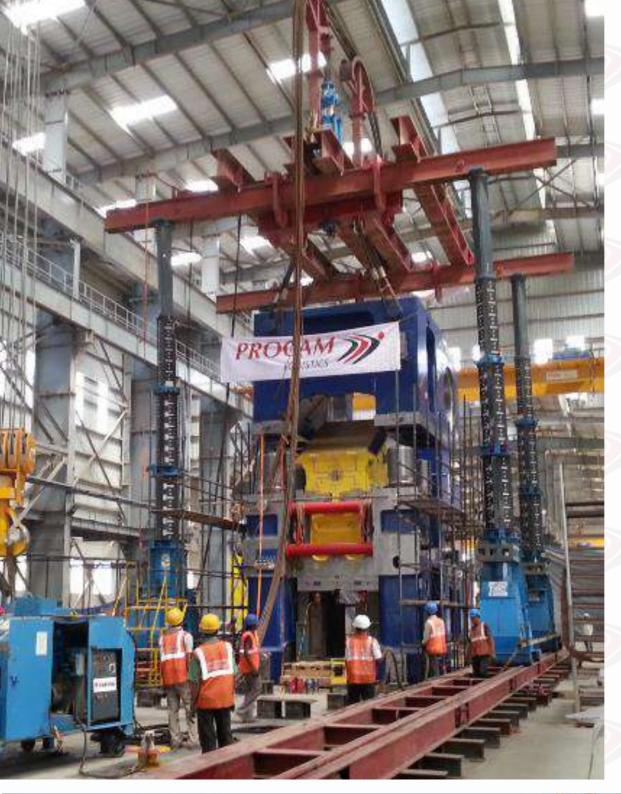

#### **AUTOMOTIVE**

Press Machines: 11+

Other Equipment: 50,000 FRT

#### **CLIENTS SERVED - AUTOMOTIVE**