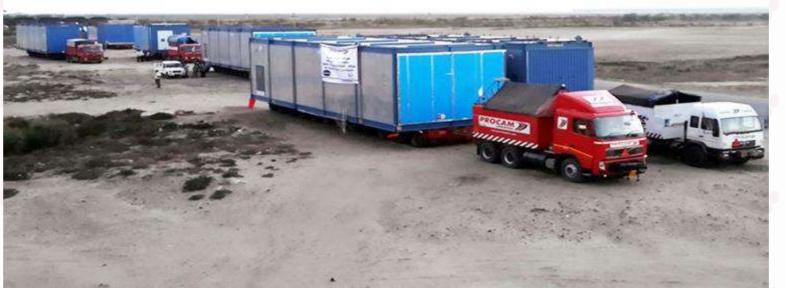

#### **Logistics Services**

Hydraulic Modular Transportation ODC Mech. Trailer Transportation

## EQUIPMENT STRENGTH

**MANPOWER** 

150+

HYDRAULIC AXLES

RIGGING & INSTALLATION TOOLS

200+

GOLDHOFER EXTENDABLE **BLADE TRAILERS** 

6 (FOR 65 M LONG BLADES)