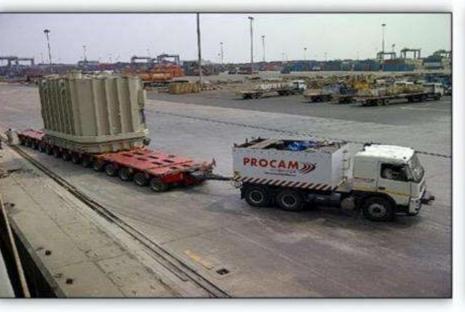

#### **Logistics Services**

Hydraulic Modular Transportation ODC Mech. Trailer Transportation

## EQUIPMENT STRENGTH

**MANPOWER** 

150+

HYDRAULIC AXLES

RIGGING & INSTALLATION TOOLS

200+

GOLDHOFER EXTENDABLE **BLADE TRAILERS** 

6 (FOR 65 M LONG BLADES)