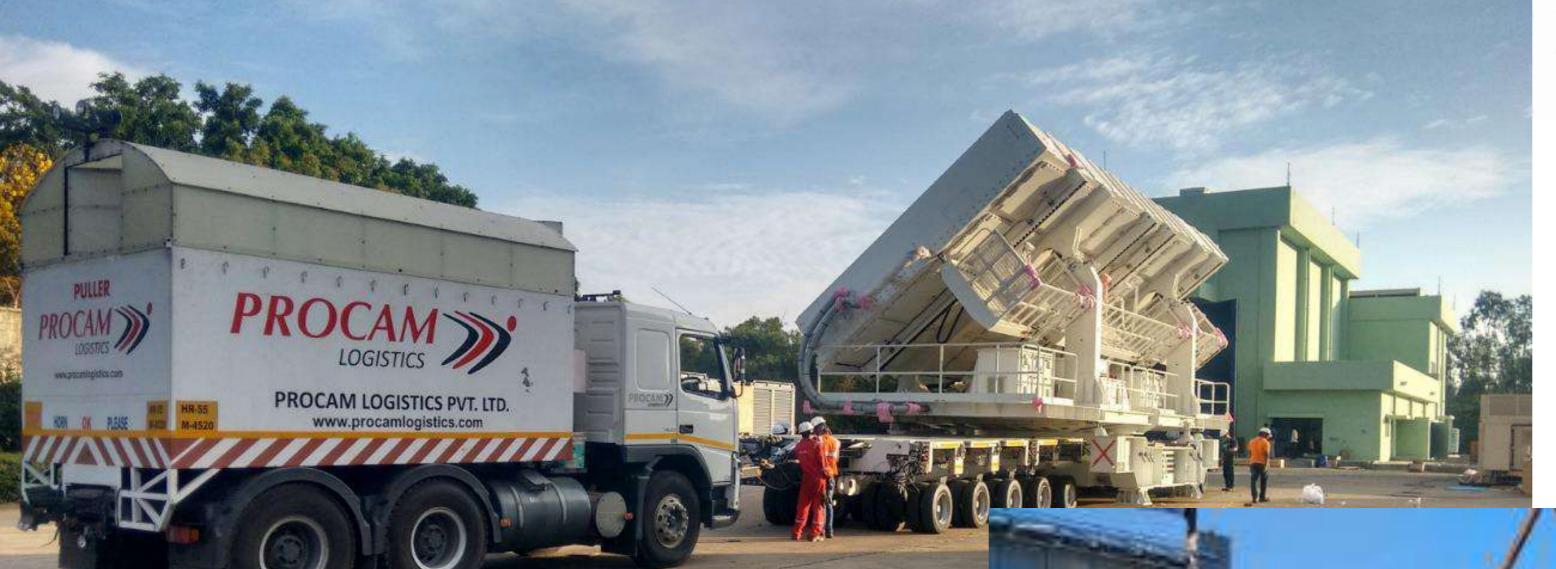

#### **Logistics Services**

Hydraulic Modular Transportation ODC Mech. Trailer Transportation

## EQUIPMENT STRENGTH

**MANPOWER** 

150+

HYDRAULIC AXLES

RIGGING & INSTALLATION TOOLS

200+

GOLDHOFER EXTENDABLE **BLADE TRAILERS** 

6 (FOR 65 M LONG BLADES)