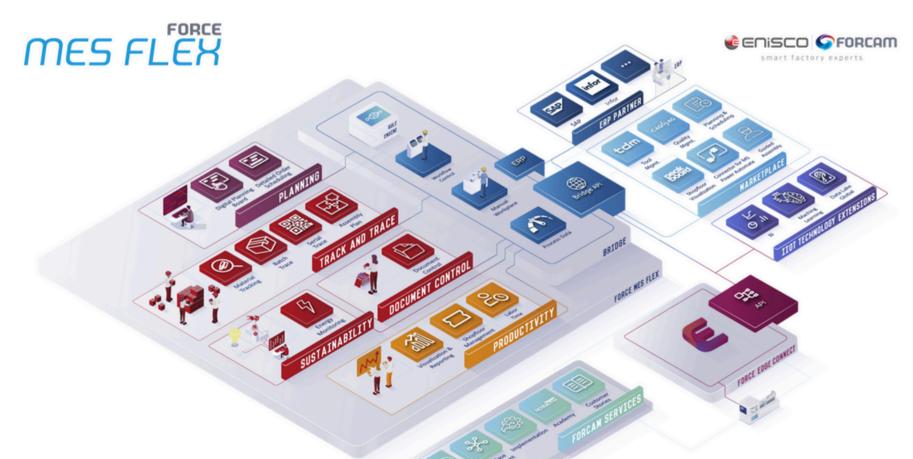

## **SCADA-MES**

- Plant Monitoring with 3d-Visulisation
- Digitisaiton
- Production Control with Quality & Efficiency
- Data Analytics with Web based Modern Dashboards
- Industry 4.0 and towards 5.0
- Tracking Tracing and Artificial Analysis

### **Understand production challenges**

<u>3D - Defects - Delay - Deviation</u>

Increase your added value and meet future challenges today.

With FORCAM-ENISCO, you can transition to the Smart Factory – simply and efficiently. You gain transparency across all processes. You increase your efficiency and save valuable resources. And you increase the resilience of your production. We will show you how it's done.