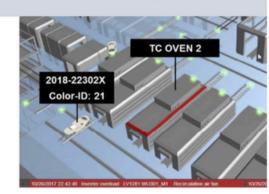

#### **E-MES Big Data Analytics**

Big Data Analytic tools & storage solutions to identify and improve quality relevant parameters and

## **SCADA-MES**

- Plant Monitoring with 3d-Visulisation
- Digitisaiton
- Production Control with Quality & Efficiency
- Data Analytics with Web based Modern Dashboards
- Industry 4.0 and towards 5.0
- Tracking Tracing and Artificial Analysis