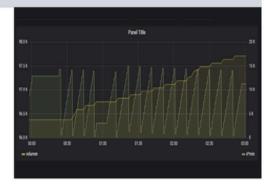

#### **E-MES Big Data Analytics**

Big Data Analytic tools & storage solutions to identify and improve quality relevant parameters and

## **SCADA-MES**

- Plant Monitoring with 3d-Visulisation
- Digitisaiton
- Production Control with Quality & Efficiency
- Data Analytics with Web based Modern Dashboards
- Industry 4.0 and towards 5.0
- Tracking Tracing and Artificial Analysis