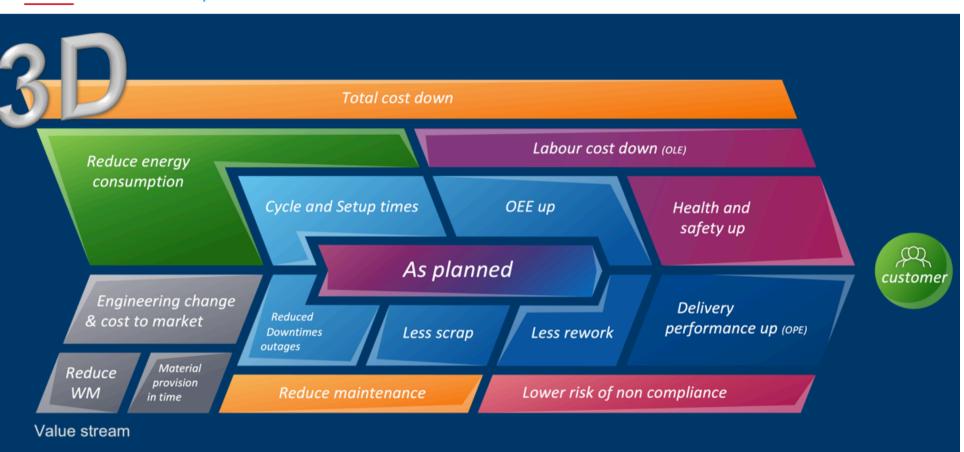

## **SCADA-MES**

- Plant Monitoring with 3d-Visulisation
- Digitisaiton
- Production Control with Quality & Efficiency
- Data Analytics with Web based Modern Dashboards
- Industry 4.0 and towards 5.0
- Tracking Tracing and Artificial Analysis