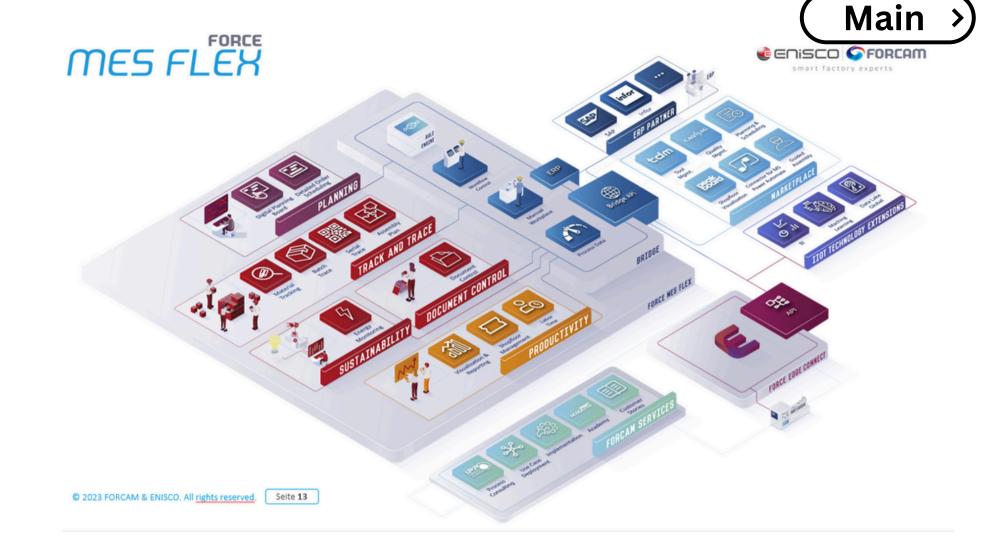

# Main >

# **IMPROVISE YOUR PRODUCTION CONTROL SYSTEM TO DIGITIZATION**

### **Understand production challenges**

<u>3D - Defects - Delay - Deviation</u>

Increase your added value and meet future challenges today.

With FORCAM-ENISCO, you can transition to the Smart Factory – simply and efficiently. You gain transparency across all processes. You increase your efficiency and save valuable resources. And you increase the resilience of your production. We will show you how it's done.